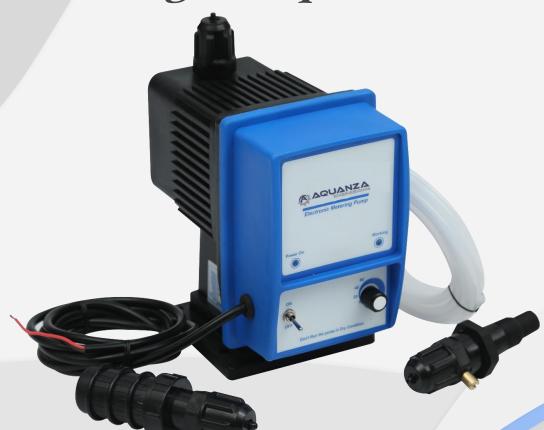

# Electronic Dosing Pump

#### Product Details

• Backed by an adept and proficient team of experts, we have been able to offer the best array of Dosing pump. The product offered by us is developed under the control of our knowledgeable professionals by using top grade components and latest technology. Our offered product is available in numerous stipulations as per the varied demands of our patrons. This product can be availed from us at competitive rates.

#### **Features**

- Long working life
- Smooth functioning
- Can easily handle most of the liquids
- Splash proof enclosure
- Adjustable RPM
- Compact and lightweight

### **Technical Specification**

- Dosing rate @ 4Kg/cm<sup>2</sup> 10 LPH
- Suction/Discharge tubing 4/6 mm
- Electrical 230V AC, 50 Hz