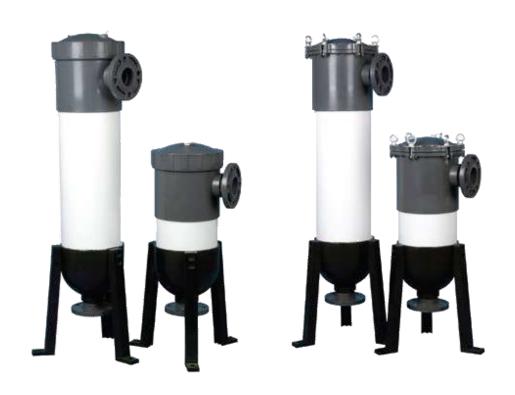

### **UPVC Bag Filter Housing: -**

UPVC Housing is the perfect replacement for stainless steel bag filter housings. Made from 100% uPVC material the bag filter housing has a higher capacity to withstand abrasive and harsh liquids, chemicals and challenging operating conditions. It will work better and last longer than your stainless-steel filter housings.

PVC Bag Filter Housings are the best option and an alternative for Stainless steel housings. They are designed for high flow rate and high dirt holding capacity. PVC Housings are useful for filtering highly viscous fluids.

| RI |
|----|

| Housing                    | AE-716 & AE-732 UPVC                                                                                                                                                                                                |
|----------------------------|---------------------------------------------------------------------------------------------------------------------------------------------------------------------------------------------------------------------|
| Housing Lock               | Stainless Steel Swing Ring Nut                                                                                                                                                                                      |
| O-ring                     | Silicon / EPDM                                                                                                                                                                                                      |
| Size                       | 7" X 16", 7" X 32"                                                                                                                                                                                                  |
| No. of Bag per Vessel      | 1 No.                                                                                                                                                                                                               |
| Bag Collar Type            | PP                                                                                                                                                                                                                  |
| Filter Bag Micron          | 1 Micron to 250 Micron                                                                                                                                                                                              |
| Filter Bag Material        | PP                                                                                                                                                                                                                  |
| Available Housing Size     | 7" X 16", 7" X 32"                                                                                                                                                                                                  |
| Connection Type            | uPVC flange ASA#150                                                                                                                                                                                                 |
| Connection Size            | 2" For 7" X 16"<br>3" For 7" X 32"                                                                                                                                                                                  |
| Maximum operating pressure | 5 Bar                                                                                                                                                                                                               |
| Hydro-test pressure        | 8 Bar                                                                                                                                                                                                               |
| 7" X 16"                   | 10000 LPH                                                                                                                                                                                                           |
| 7" X 32"                   | 20000 LPH                                                                                                                                                                                                           |
|                            | Housing Lock O-ring Size No. of Bag per Vessel Bag Collar Type Filter Bag Micron Filter Bag Material Available Housing Size Connection Type Connection Size Maximum operating pressure Hydro-test pressure 7" X 16" |