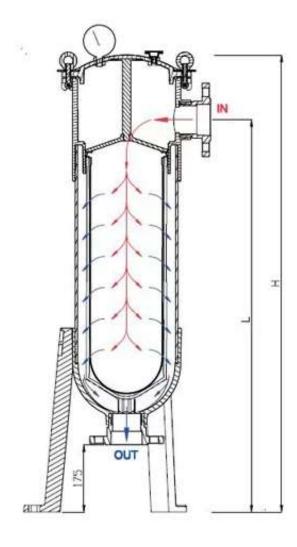

### Operation: -

Unfiltered liquid enters into the bag filter housing through Inlet connection which may place on side or on the Top, and then flow into the filter bag. Due to impact pressure of fluid, the bag will extend and the liquid get evenly filtered through filter bag.

The Filtered fluid then exits through the outlet of industrial bag filter housing. Solids are collected inside the filter bag for easy removal and Filtration process is complete.

Whenever need to replace or clean the bag just loosen the Bolt, remove/ lifting the top lid and get the bag.