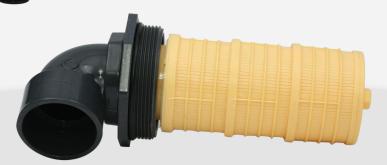

### Filter Nozzles

We provide a large assortment of Plastic Filter Nozzle that includes flower type filter nozzles as well as water filter nozzles. These are available in different shapes and sizes and can be availed to our clients at affordable prices.

#### Features

- Excellent flow & pressure drop characteristics
- PP, PVDF, Glass filled PP and etc.
- Slot size available from 0.2mm to 1.0mm
- Standard & Customized design with accessories like Check Nuts, Washer, Expanding Self Locking Nut etc.