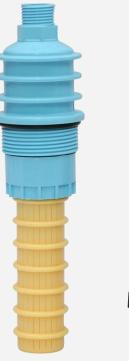

### Filter Nozzles

We provide a large assortment of Plastic Filter Nozzle that includes flower type filter nozzles as well as water filter nozzles. These are available in different shapes and sizes and can be availed to our clients at affordable prices.

#### Features

- Excellent flow & pressure drop characteristics
- PP, PVDF, Glass filled PP and etc.
- Slot size available from 0.2mm to 1.0mm
- Standard & Customized design with accessories like Check Nuts, Washer, Expanding Self Locking Nut etc.