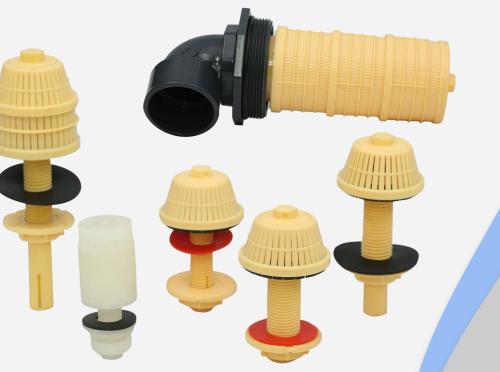

### Filter Nozzles

We provide a large assortment of Plastic Filter Nozzle that includes flower type filter nozzles as well as water filter nozzles. These are available in different shapes and sizes and can be availed to our clients at affordable prices.

#### Features

- Excellent flow & pressure drop characteristics
- PP, PVDF, Glass filled PP and etc.
- Slot size available from 0.2mm to 1.0mm
- Standard & Customized design with accessories like Check Nuts, Washer, Expanding Self Locking Nut etc.