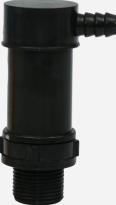

### Vacuum Breaker

The Vacuum breaker protect the Tank and face piping during the operation by preventing negative pressure in tank. Fiberglass/Composite pressure vessels are rated for internal negative pressure of 5 inches Hg (17Pa) Vacuum below atmospheric. Vacuum breaker must be installed between pressure vessel inlet and any valves. For Enclosed tank application, the vacuum breaker should be installed at highest location in the system plumbing.